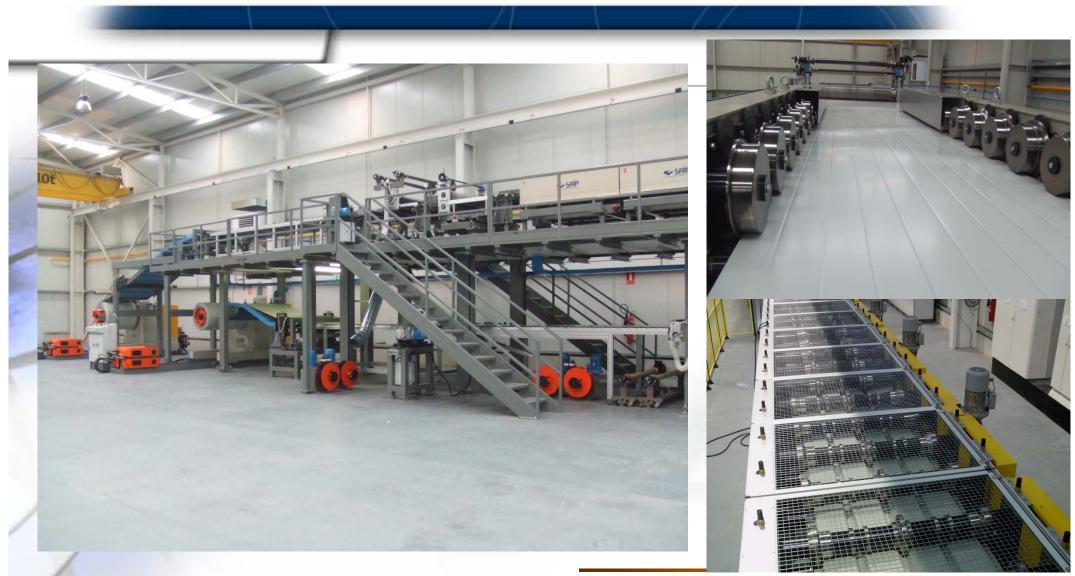

### The Industrial scale laboratory equipment

#### Line features

- Roll forming section for corrugated and flat steel facings profiles
- Multi stream dosing unit
- Press conveyor with operating temperature up to 70 °c
- Thickness range up to 220 mm
- Handling section complete with packaging and cooling equipment
- State of the art line process control and supervision system
- Feeding of various pre-cut insulating materials and facings
- Primer equipment for steel facings treatment
- Gluing equipment for pre-cut materials

#### Line total length 120 meters

#### Roll forming section for corrugated and flat steel facings profiles

#### Multi stream dosing unit

#### Press conveyor with operating temperature up to 70 °c

#### Thickness range up to 220 mm

#### Handling section complete with packaging & cooling equipment

#### State of the art line process control and supervision system

#### Feeding of various pre-cut insulating materials and facings

#### Primer equipment for steel facings treatment

#### **Gluing equipment for pre-cut materials**

After the two inauguration events which have witnessed some customers and politicians participation