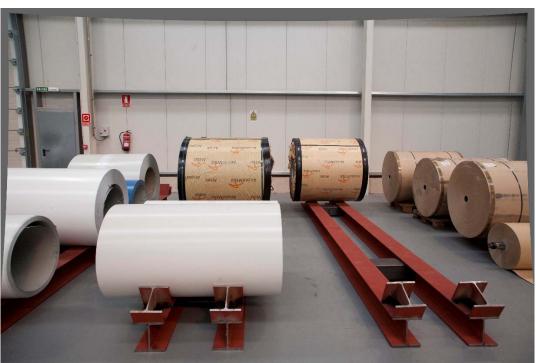

### The Industrial scale laboratory equipment

#### Line features

- Roll forming section for corrugated and flat steel facings profiles
- Multi stream dosing unit
- Press conveyor with operating temperature up to 70 °c
- Thickness range up to 220 mm
- Handling section complete with packaging and cooling equipment
- State of the art line process control and supervision system
- Feeding of various pre-cut insulating materials and facings
- Primer equipment for steel facings treatment
- Gluing equipment for pre-cut materials

#### Line total length 120 meters