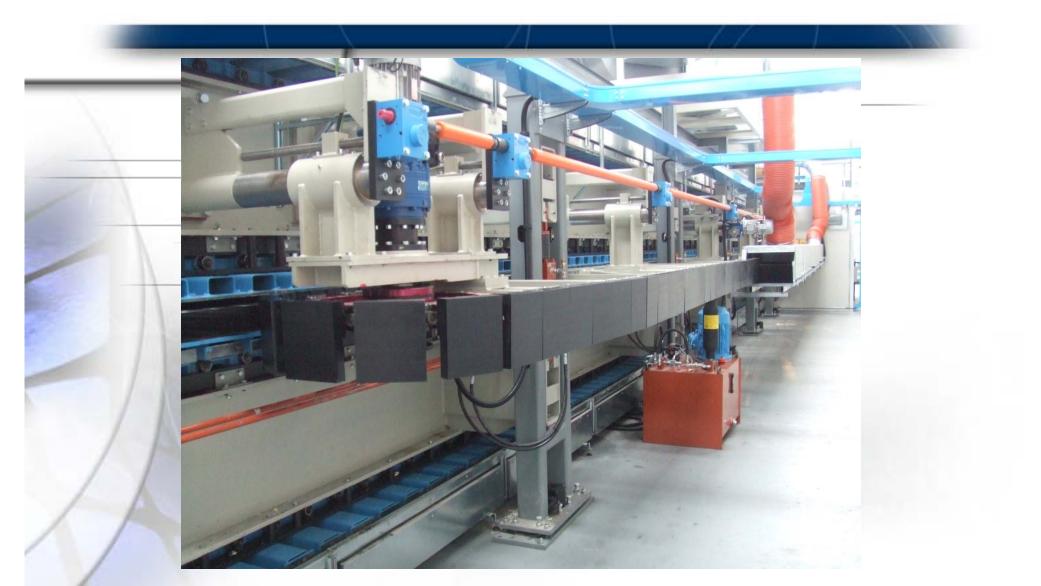

### The Industrial scale laboratory equipment

#### Line features

- Roll forming section for corrugated and flat steel facings profiles
- Multi stream dosing unit
- Press conveyor with operating temperature up to 70 °c
- Thickness range up to 220 mm
- Handling section complete with packaging and cooling equipment
- State of the art line process control and supervision system
- Feeding of various pre-cut insulating materials and facings
- Primer equipment for steel facings treatment
- Gluing equipment for pre-cut materials

#### Line total length 120 meters

#### Handling section complete with packaging & cooling equipment