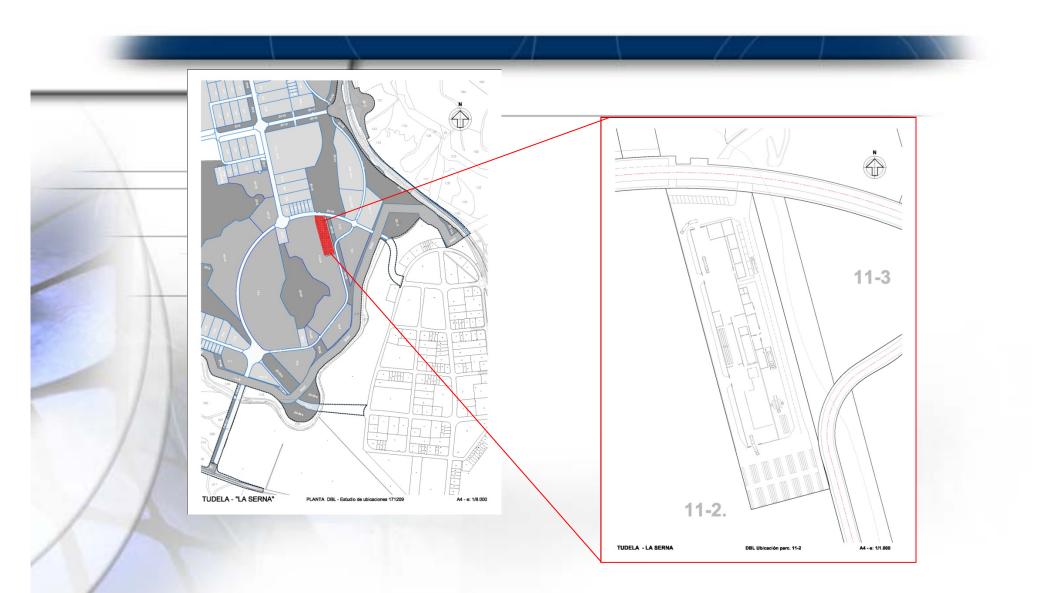

#### Where it is located and how to get there

#### Total land plot area : 11.731 m<sup>2</sup>