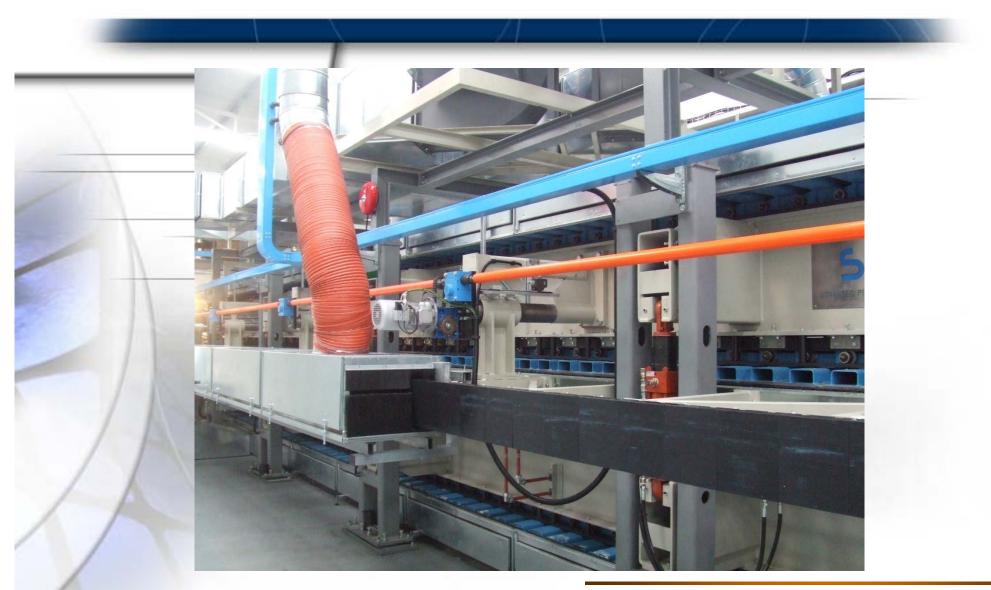

### The Industrial scale laboratory equipment

#### Line features

- Roll forming section for corrugated and flat steel facings profiles
- Multi stream dosing unit
- Press conveyor with operating temperature up to 70 °c
- Thickness range up to 220 mm
- Handling section complete with packaging and cooling equipment
- State of the art line process control and supervision system
- Feeding of various pre-cut insulating materials and facings
- Primer equipment for steel facings treatment
- Gluing equipment for pre-cut materials

#### Line total length 120 meters

#### Roll forming section for corrugated and flat steel facings profiles

#### Multi stream dosing unit

#### Press conveyor with operating temperature up to 70 °c

#### Thickness range up to 220 mm