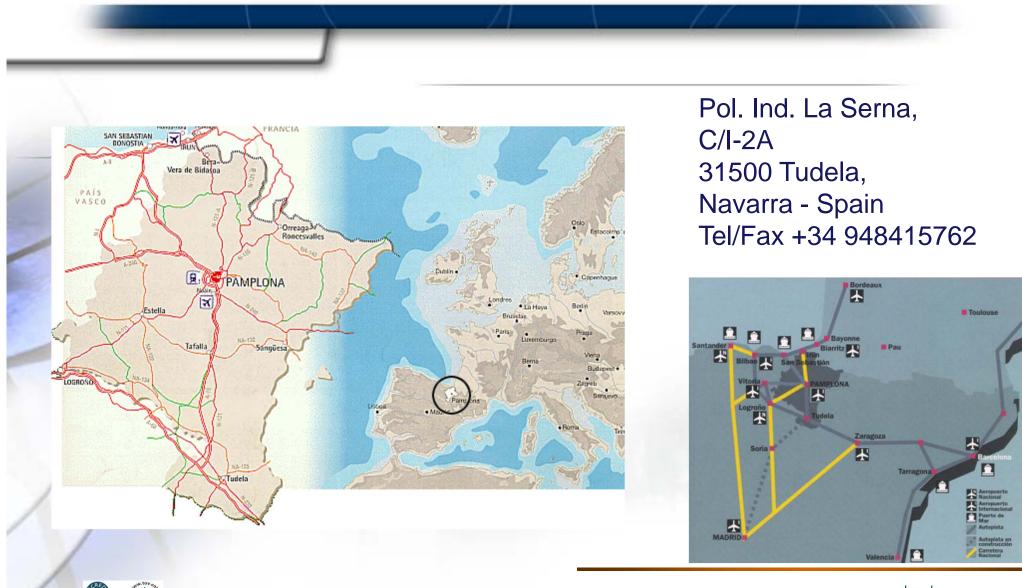

#### Where it is located and how to get there

### Logistic

Pol.Ind. La Serna, C/I-2A 31500 Tudela, Navarra Spain

#### Nearest airports :

- Zaragoza approx 80 km
- Bilbao approx 200 km
- Barcelona approx 250 km
- Madrid approx 380 km (fast speed train approx 2 hours to Zaragoza)

Hotels/Tudela

- Hotel Tudela Bardenas
- AC Hotel Ciudad de Tudela
- NH Delta